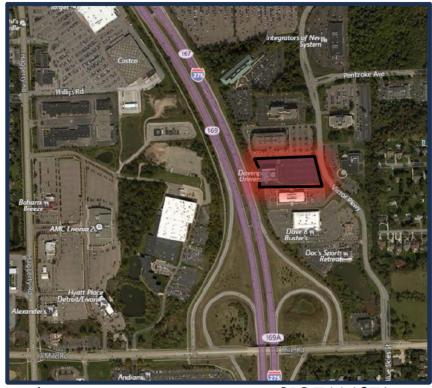

Class A Office or Educational Building 39,730 square feet on 3.9 acres

## **COMPELLING FEATURES**

- Impeccably maintained office building with modern, attractive design
- Suitable for Class A office or Educational space
- 266 parking spaces 6.7 per 1,000 sf
- Best-in-class visibility from I-275
- Flexible terms building can be leased or acquired